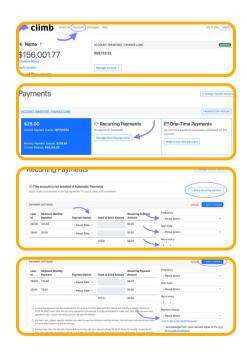

## After your loan is funded

- Once <u>logged in to your Launch account</u>, you can set up and manage recurring payments in the "Payments" section, located in the top left navigation.
- Here, and you can sign up for recurring payments by clicking "Manage recurring payments."
- On the next page, click the "Add a recurring payment" button, and enter the following information:
  - Payment amount
  - Payment frequency
  - Start date of the payments
- Select an existing payment source, or add a new source, then click "Save changes."